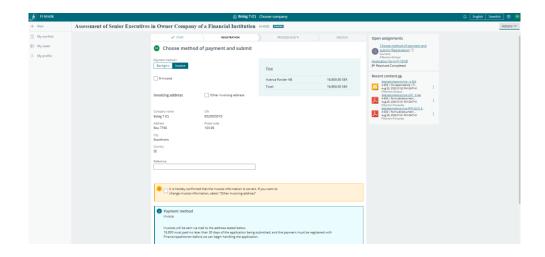

The system will automatically adapt the form based on the regulations that apply for the operations the applying company registered with FI. If it is a matter of several authorisations, the person being assessed may need to fill out multiple forms. You, the representative, also need to append the documents required by the regulatory framework. The system shows what you need to append when you reach **Other information**. See the example below.

| 🕤 FI Ansök                                                   |                                   | Bolag 7 (C) Choose company                                                                                                                                                                                                                                                                                                                                                                                                                     |                                                                                                                            |
|--------------------------------------------------------------|-----------------------------------|------------------------------------------------------------------------------------------------------------------------------------------------------------------------------------------------------------------------------------------------------------------------------------------------------------------------------------------------------------------------------------------------------------------------------------------------|----------------------------------------------------------------------------------------------------------------------------|
| + New                                                        | Management Suitability Assessment | (A-579) \$\$\$4\$\$\$                                                                                                                                                                                                                                                                                                                                                                                                                          |                                                                                                                            |
| <ul> <li>My worklist</li> <li>My cases</li> </ul>            | 0                                 | Other information                                                                                                                                                                                                                                                                                                                                                                                                                              | Other information (Registration)      Origonation     Convention     Fifemon Ombud     Application form (F-1810)     Popen |
| My cases 8 My profile                                        | C                                 | consolidated competencies of the Board                                                                                                                                                                                                                                                                                                                                                                                                         | Character information about     assessmens ♥     Rishard Kain                                                              |
|                                                              |                                   | Please download, fill in and attach the following form:<br>Ansshan/anmalian styrelisens samlade komporters. bilage 2 b                                                                                                                                                                                                                                                                                                                         | <ul> <li>Application form (F-1809) P Open</li> </ul>                                                                       |
|                                                              |                                   | Läs mer +                                                                                                                                                                                                                                                                                                                                                                                                                                      | assessment ♥<br>Rijorton Provende                                                                                          |
|                                                              |                                   | Attach files                                                                                                                                                                                                                                                                                                                                                                                                                                   | Recent content (0)                                                                                                         |
|                                                              | É                                 |                                                                                                                                                                                                                                                                                                                                                                                                                                                | No Items                                                                                                                   |
|                                                              | C                                 | ertificate from an authorized signatory                                                                                                                                                                                                                                                                                                                                                                                                        | -                                                                                                                          |
|                                                              |                                   | Rtach a certificate that the undertaking has judged that the person to whom the application/notification refers meats the<br>requirements imposed pursuant to the Businesk Ard (2019/42) on occupational persons companies and the Financial Supervisory<br>Authomy's regulations (#FSS 2019/21) on accupational person companies. The certificate must also have the date, signature of the<br>automored Symptow (Selfaction of Integration). |                                                                                                                            |
|                                                              |                                   | Attach files                                                                                                                                                                                                                                                                                                                                                                                                                                   |                                                                                                                            |
|                                                              | É                                 |                                                                                                                                                                                                                                                                                                                                                                                                                                                |                                                                                                                            |
|                                                              | 0                                 | ther information                                                                                                                                                                                                                                                                                                                                                                                                                               | -                                                                                                                          |
|                                                              |                                   | Submit any additional information to Finansinspelsionen here.                                                                                                                                                                                                                                                                                                                                                                                  |                                                                                                                            |
|                                                              |                                   | Attach files                                                                                                                                                                                                                                                                                                                                                                                                                                   |                                                                                                                            |
| FI Ansok     New     My workliss     My cases     My profile | Management Suitability A          | Bolag 7 (C) Choose company  ssessment (4-579)  Other information  Consolidated competencies of the Board  Piesse download, fill in and attach the following form:                                                                                                                                                                                                                                                                              |                                                                                                                            |
|                                                              |                                   | Anskenitemilen storetens samlade komosens Siler 2.b                                                                                                                                                                                                                                                                                                                                                                                            | d must have one of                                                                                                         |
|                                                              |                                   | Attach a certificate Prom an authority<br>Attach a certificate bac the under<br>Attach a certificate bac the under<br>Attach a certificate bac the under<br>Attach files<br>Attach files<br>Attach files<br>No tach<br>Other information                                                                                                                                                                                                       | Attach                                                                                                                     |
|                                                              |                                   | Submit any additional information to Finansinspektionen here.                                                                                                                                                                                                                                                                                                                                                                                  |                                                                                                                            |

• Attach appendices by clicking on **Select file**(s) or by dragging and dropping them in the **Drag and drop files here** box.

You, the representative, need to wait until the person being assessed fills out, confirms and sends the form back to you via the system. You can also pre-fill the form for the person being assessed. Do so by filling it out in advance. See page 14. When the person being assessed has filled out and confirmed the form, you, the representative, will receive an email notifying you that you have a task to complete in Applications. When you log in, you will find the open application among your work tasks. Click on the application to open it and continue.