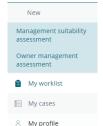

In the left-hand column, you will see the following:

+ New: This enables you to create a new management suitability assessment application or a new owner management assessment application.

- **My worklist**: This displays a list of the open work tasks you must complete for your case.
- **My cases**: Here, you can view a list of all the cases you have created. The application number, company, case type, case status and creation date are displayed.
- **My profile**: Here you can view your contact information and the institutes you are authorised to represent. You **cannot change** your contact information in Applications. To change your contact information, log in to the authorisation system and do it there. https://portal.finansinspektionen.se/saml/authenticate/fisamlselector

### Create a case

To create new cases, you need to be logged in as a representative. You also need to have been granted authorisation by the company you will be representing to act as a rapporteur in Applications–Authorisations. For further information, see page 4.