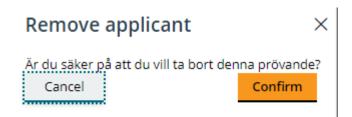

You can always add director(s)/executive(s) while preparing the application, that is, **before submitting it to FI**. To do this, click **Actions** on the right and select + **Add director/executive**. You are not permitted to add <u>directors/executives after you have sent in the application to FI</u>. Click **Next** to continue with your application.