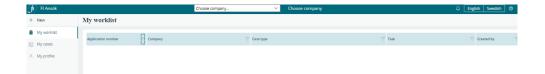

In the left-hand column, you will see the following:

+ New: This enables you to create a new management suitability assessment application or a new owner management assessment application.

- **My worklist**: This displays a list of the open work tasks you must complete for your case.
- **My cases**: Here, you can view a list of all the cases you have created. The application number, company, case type, case status and creation date are displayed.
- **My profile**: Here you can view your contact information and the institutes you are authorised to represent. You **cannot change** your contact information in Applications. To change your contact information, log in to the authorisation system and do it there. https://portal.finansinspektionen.se/saml/authenticate/fisamlselector