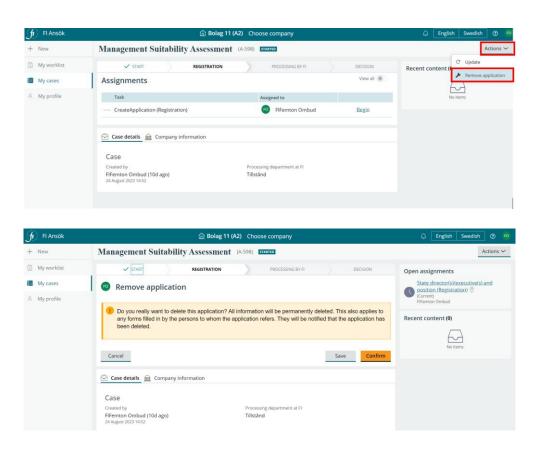

You can always add director(s)/executive(s) while preparing the application, that is, **before submitting it to FI**. To do this, click **Actions** on the right and select + **Add director/executive**. You are not permitted to add <u>directors/executives after you have sent in the application to FI</u>. Click **Next** to continue with your application.