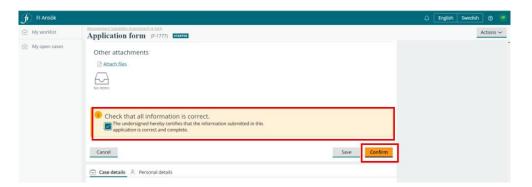

• Attach appendices by clicking on **Select file**(s) or by dragging and dropping them in the **Drag and drop files here** box.

You, the representative, need to wait until the person being assessed fills out, confirms and sends the form back to you via the system. You can also pre-fill the form for the person being assessed. Do so by filling it out in advance. See page 14. When the person being assessed has filled out and confirmed the form, you, the representative, will receive an email notifying you that you have a task to complete in Applications. When you log in, you will find the open application among your work tasks. Click on the application to open it and continue.