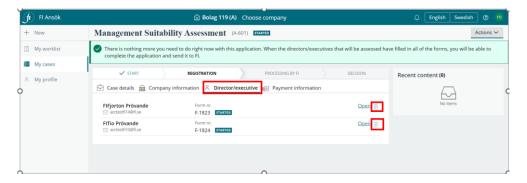

You can always add director(s)/executive(s) while preparing the application, that is, **before submitting it to FI**. To do this, click **Actions** on the right and select + **Add director/executive**. You are not permitted to add <u>directors/executives after you have sent in the application to FI</u>. Click **Next** to continue with your application.