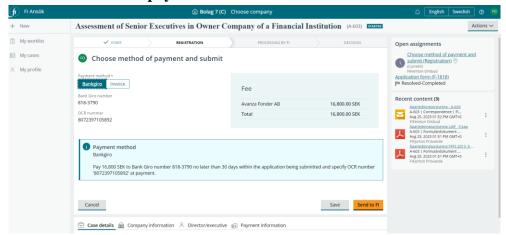

- Click + New on the left and then click Management Suitability Assessment.
- Add the director/executive to be assessed.

| fi Fl Ansök                       | Bolag 7 (C) Choose company                      | C English Swedish (2)                                                                                                       |
|-----------------------------------|-------------------------------------------------|-----------------------------------------------------------------------------------------------------------------------------|
| + New                             | Management Suitability Assessment (A-579) STATE | Actions                                                                                                                     |
| My worklist My cases , My profile |                                                 | Coren assignments State director(Stenearchedistand) Corrend Recent content (0) Fisition Fisition Fisition Fisition Fisition |

You can always add director(s)/executive(s) while preparing the application, that is, **before submitting it to FI**. To do this, click **Actions** on the right and select + **Add director/executive**. You are not permitted to add <u>directors/executives after you have sent in the application to FI</u>. Click **Next** to continue with your application.