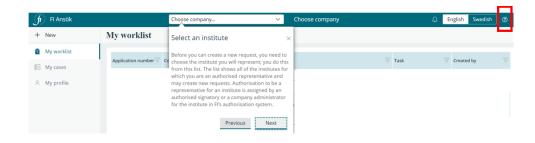

#### Authorisations

To create a case (owner or management suitability assessment) in Applications, you must first receive authorisation as a **rapporteur in Applications–Authorisation** from the authorised signatory or business administrator of the company you will be representing.

Once you, as a representative, have logged in to Applications, you can select your company and create a new application by clicking + New. On the first page, once logged in as a representative, you can also view your worklist, cases and profile.